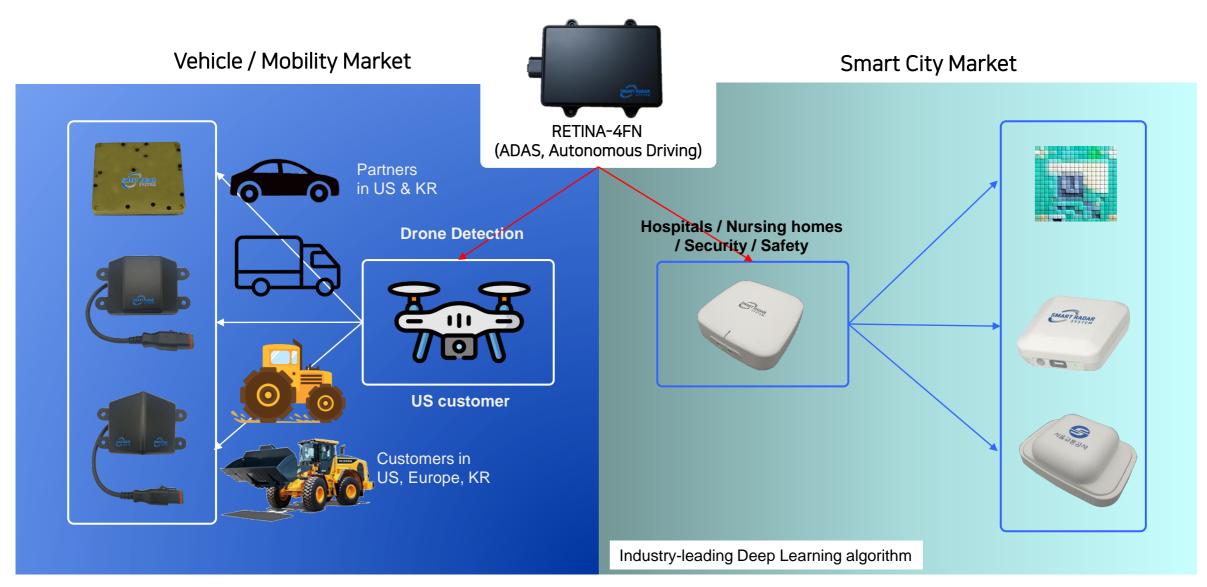

#### SRS developed 4D AI Imaging Radar for both automotive and other applications:

- Shipped more than 100,000 units of radars in real applications

\*RETINA: SRS' 4D Imaging Radar

### 4D AI Imaging Radar will bring Autonomous Driving

In-house development of innovative HW and various SW algorithms

RETINA-4F: SRS' 4D imaging radar

Realtime object classification by embedded machine-learning algorithm

### Solutions: Hospitals / Care homes Monitoring System

Source: depositphotos.com

- Already delivered more than 100,000 units of radars for senior care
- Working with a major hospital in Korea for pre-fall detection
- Working with a Telco in Korea in Senior care