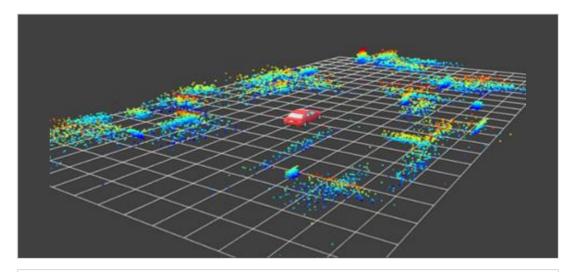

### 4D AI Imaging Radar will bring Autonomous Driving

In-house development of innovative HW and various SW algorithms

RETINA-4F: SRS' 4D imaging radar

Realtime object classification by embedded machine-learning algorithm