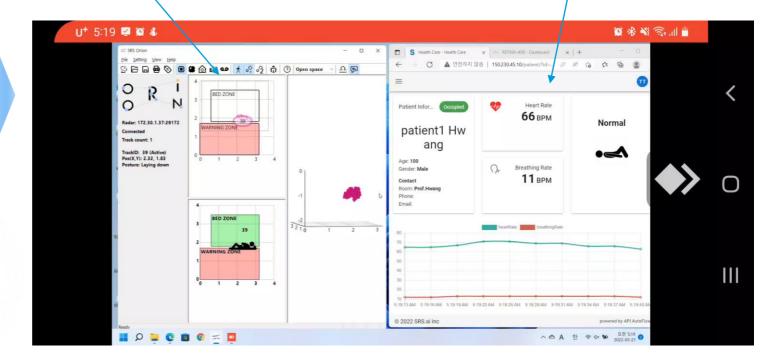

### "4D Imaging Radar + AI" for healthcare and Security

Utilizing deep-learning algorithm and time-information of Image Radar, we developed Fall detection solutions

.

4D\* point cloud

5D: x, y, x, velocity

### Solutions: Hospitals / Care homes Monitoring System

Source: depositphotos.com

- Already delivered more than 100,000 units of radars for senior care
- Working with a major hospital in Korea for pre-fall detection
- Working with a Telco in Korea in Senior care