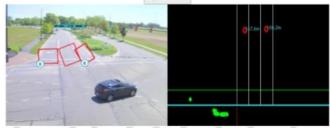

### **Traffic Monitoring**

Traffic flow measurement and detection of speeding cars

"40% car accidents occur at the intersection" Yet 99% of signaled intersections are on fixed timing plan

#### Business case 1

Show Detections Ped Init track Track Lanes Stop line Parking Trajectories Crop(det)