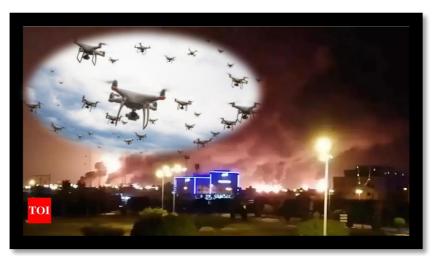

### Anti-Drone

"Drone attack, Saudi"

Source : The Times of India, Author : AP 14 Sep 2019