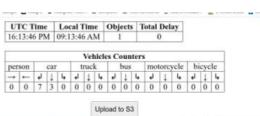

### **Traffic Monitoring**

Traffic flow measurement and detection of speeding cars

"40% car accidents occur at the intersection" Yet 99% of signaled intersections are on fixed timing plan