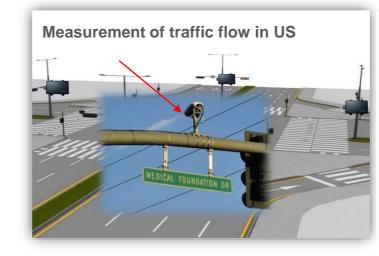

### **Traffic Monitoring**

Traffic flow measurement and detection of speeding cars

"40% car accidents occur at the intersection" Yet 99% of signaled intersections are on fixed timing plan