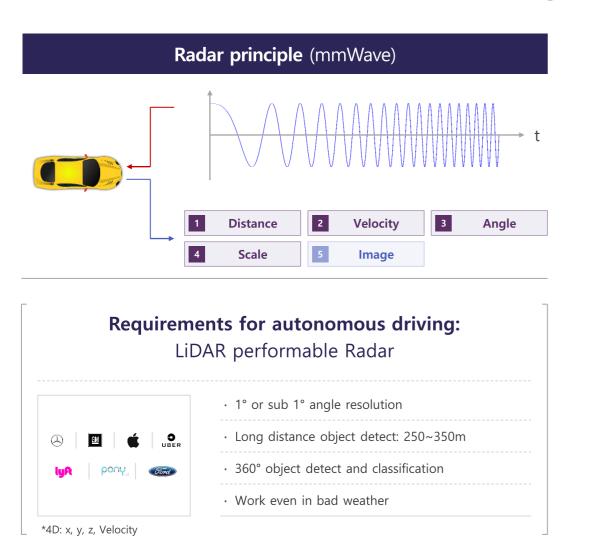

### Time to have imaging capabilities in mmWave spectrum

### **High-resolution 4D\* imaging radar:**

Essential sensor for autonomous driving and smart cities