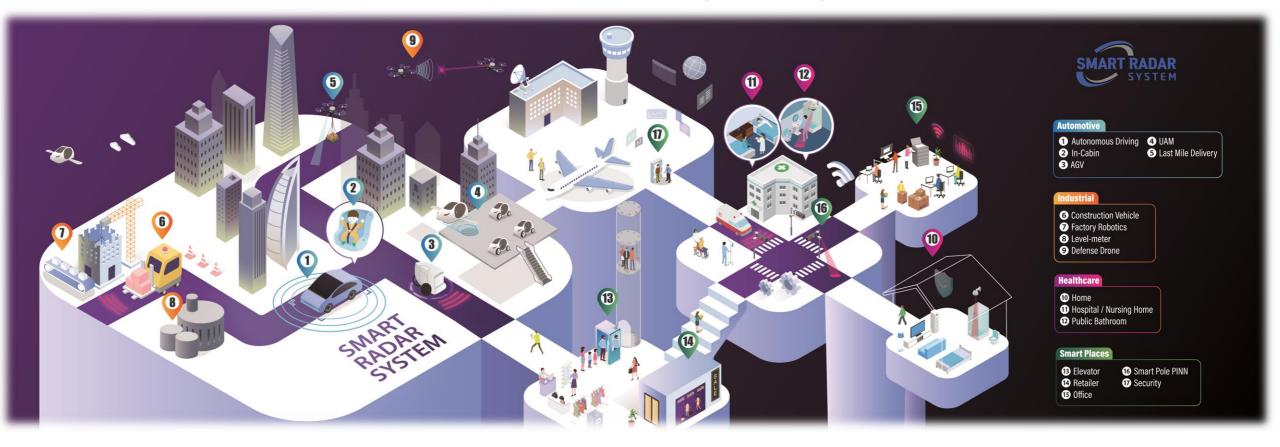

### Radar for Infrastructure and ordinary life

#### Please note that SRS' radars are becoming building blocks of smart cities