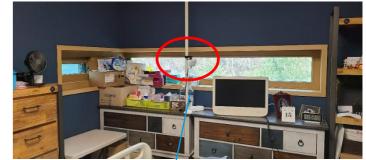

### "4D Imaging Radar + AI" for healthcare and Security

Utilizing deep-learning algorithm and time-information of Image Radar, we developed Fall detection solutions

.

4D\* point cloud

5D: x, y, x, velocity

### Solutions: Hospitals / Care homes Monitoring System

Source: depositphotos.com

- Already delivered more than 100,000 units of radars for senior care
- Working with a major hospital in Korea for pre-fall detection
- Working with a Telco in Korea in Senior care