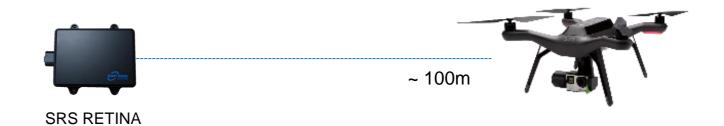

### Anti-Drone

"Drone attack, Saudi"

Source : The Times of India, Author : AP 14 Sep 2019

#### **Outperformed vision-based detection**