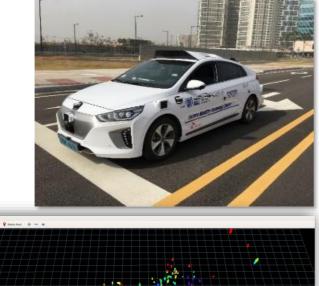

### 4D AI Imaging Radar will bring Autonomous Driving

In-house development of innovative HW and various SW algorithms

RETINA-4F: SRS' 4D imaging radar

Realtime object classification by embedded machine-learning algorithm