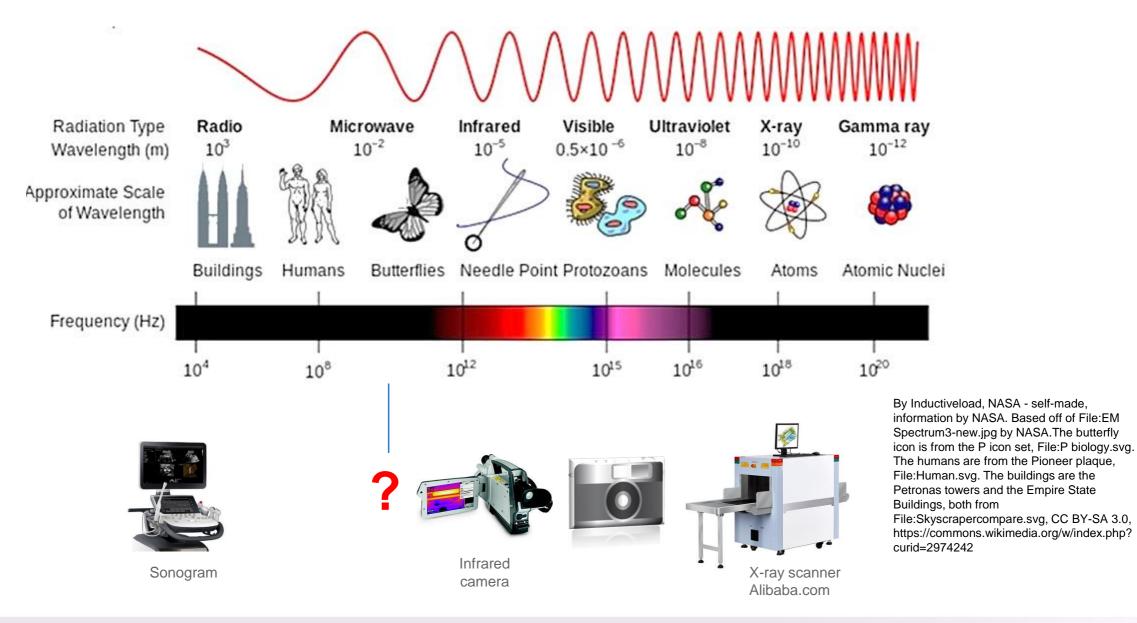

### Time to have imaging capabilities in mmWave spectrum

### **High-resolution 4D\* imaging radar:**

Essential sensor for autonomous driving and smart cities