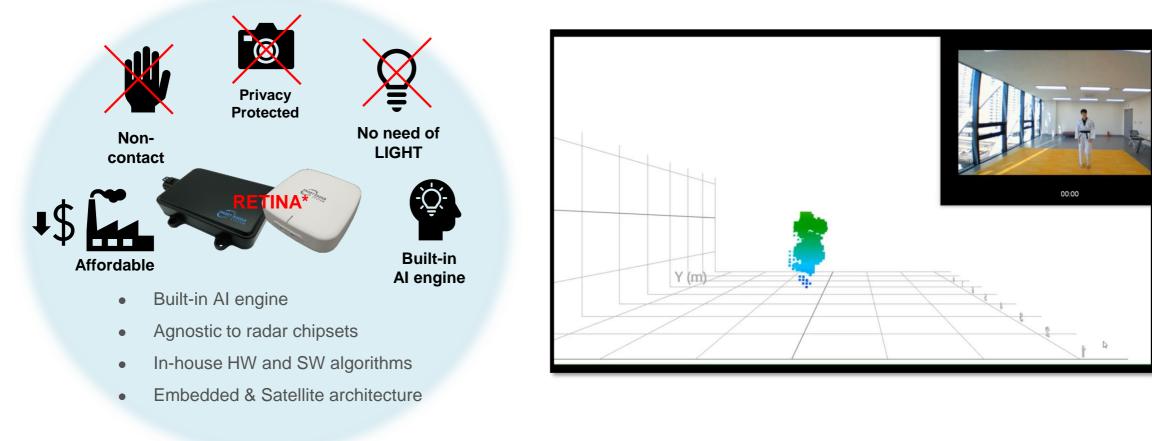

### "4D Imaging Radar + AI" for healthcare and Security

Utilizing deep-learning algorithm and time-information of Image Radar, we developed Fall detection solutions

.

4D\* point cloud

5D: x, y, x, velocity