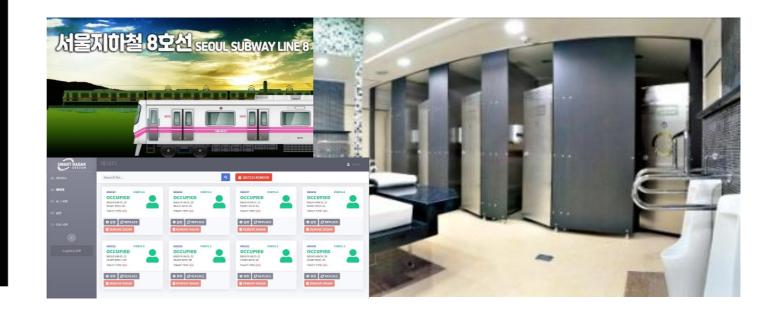

### Solutions: Hospitals / Care homes Monitoring System

Source: depositphotos.com

- Already delivered more than 100,000 units of radars for senior care
- Working with a major hospital in Korea for pre-fall detection
- Working with a Telco in Korea in Senior care