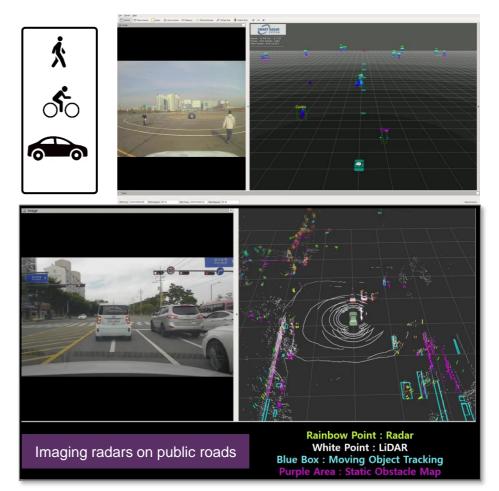

### **Traffic Monitoring**

Traffic flow measurement and detection of speeding cars

"40% car accidents occur at the intersection" Yet 99% of signaled intersections are on fixed timing plan

#### Business case 1

Show Detections Ped Init track Track Lanes Stop line Parking Trajectories Crop(det)

#### Business case 2