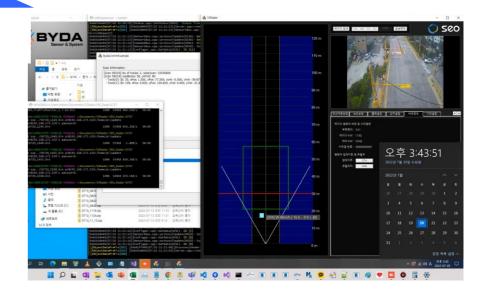

### **Traffic Monitoring**

Traffic flow measurement and detection of speeding cars

"40% car accidents occur at the intersection" Yet 99% of signaled intersections are on fixed timing plan

#### Business case 2