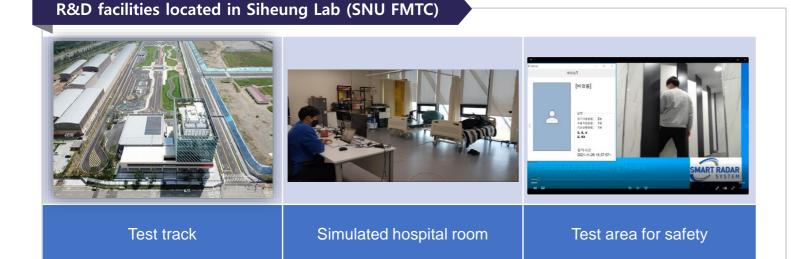

#### Founded: Oct 2017

- HQ : Bundang-gu
- · Labs : Seongnam-si and Siheung-si
- US subsidiary : Irvine, CA

### "4D Imaging Radar + AI" for healthcare and Security

Utilizing deep-learning algorithm and time-information of Image Radar, we developed Fall detection solutions

.

4D\* point cloud

5D: x, y, x, velocity

### Solutions: Hospitals / Care homes Monitoring System

Source: depositphotos.com

- Already delivered more than 100,000 units of radars for senior care
- Working with a major hospital in Korea for pre-fall detection
- Working with a Telco in Korea in Senior care