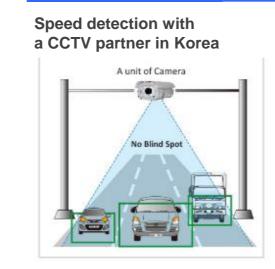

### **Traffic Monitoring**

Traffic flow measurement and detection of speeding cars

"40% car accidents occur at the intersection" Yet 99% of signaled intersections are on fixed timing plan