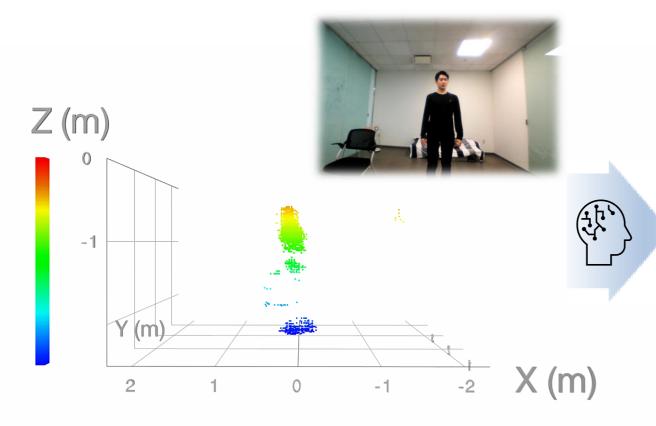

### "4D Imaging Radar + AI" for healthcare and Security

Utilizing deep-learning algorithm and time-information of Image Radar, we developed Fall detection solutions

.

4D\* point cloud

5D: x, y, x, velocity

### Solutions: Hospitals / Care homes Monitoring System

Source: depositphotos.com

- Already delivered more than 100,000 units of radars for senior care
- Working with a major hospital in Korea for pre-fall detection
- Working with a Telco in Korea in Senior care